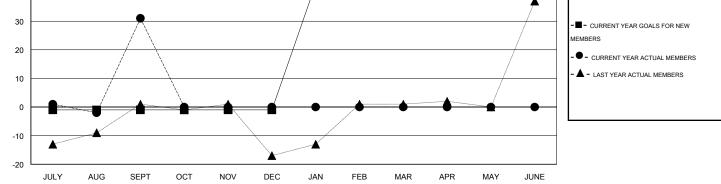

## LOCATION TEXAS

| GMT: HAL GRIFFIN |                  |                   | LOCATIO          | LOCATION TEXAS   |                       |                    |                                     |                    | GMT CA 1         |  |
|------------------|------------------|-------------------|------------------|------------------|-----------------------|--------------------|-------------------------------------|--------------------|------------------|--|
|                  |                  | Clubs             |                  |                  | Members               |                    |                                     |                    |                  |  |
|                  | RESU             | LTS FOR 2016-2017 | ,                |                  | RESULTS FOR 2016-2017 |                    |                                     |                    |                  |  |
| QUARTER          | NEW CLUB<br>GOAL | NEW CLUBS         | DROPPED<br>CLUBS | NET<br>GAIN/LOSS | QUARTER               | NEW MEMBER<br>GOAL | CHARTER AND<br>NEW MEMBERS<br>ADDED | DROPPED<br>MEMBERS | NET<br>GAIN/LOSS |  |
| JULY/AUG/SEPT    | 0                | 1                 | 1                | 0                | JULY/AUG/SEPT         | -1                 | 83                                  | 52                 | 31               |  |
| OCT/NOV/DEC      | 0                | 0                 | 0                | 0                | OCT/NOV/DEC           | 0                  | 0                                   | 0                  | 0                |  |
| JAN/FEB/MAR      | 1                | 0                 | 0                | 0                | JAN/FEB/MAR           | 44                 | 0                                   | 0                  | 0                |  |
| APR/MAY/JUNE     | 0                | 0                 | 0                | 0                | APR/MAY/JUNE          | 0                  | 0                                   | 0                  | 0                |  |