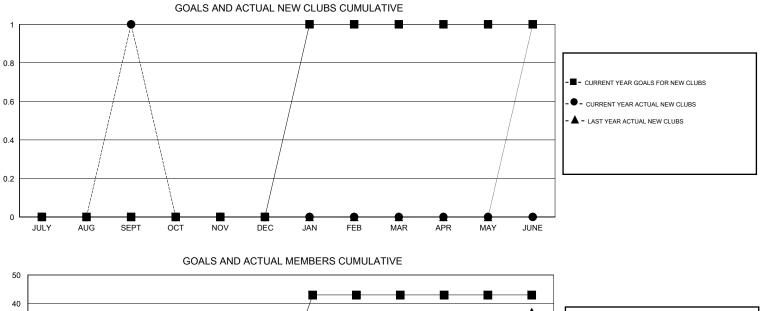

## LOCATION TEXAS

| GMT: HAL GRIFFIN |                  |                   | LOCATIO          | LOCATION TEXAS   |                       |                    |                                     |                    | GMT CA 1         |  |
|------------------|------------------|-------------------|------------------|------------------|-----------------------|--------------------|-------------------------------------|--------------------|------------------|--|
|                  |                  | Clubs             |                  |                  | Members               |                    |                                     |                    |                  |  |
|                  | RESU             | LTS FOR 2016-2017 | ,                |                  | RESULTS FOR 2016-2017 |                    |                                     |                    |                  |  |
| QUARTER          | NEW CLUB<br>GOAL | NEW CLUBS         | DROPPED<br>CLUBS | NET<br>GAIN/LOSS | QUARTER               | NEW MEMBER<br>GOAL | CHARTER AND<br>NEW MEMBERS<br>ADDED | DROPPED<br>MEMBERS | NET<br>GAIN/LOSS |  |
| JULY/AUG/SEPT    | 0                | 1                 | 1                | 0                | JULY/AUG/SEPT         | -1                 | 83                                  | 52                 | 31               |  |
| OCT/NOV/DEC      | 0                | 0                 | 0                | 0                | OCT/NOV/DEC           | 0                  | 0                                   | 0                  | 0                |  |
| JAN/FEB/MAR      | 1                | 0                 | 0                | 0                | JAN/FEB/MAR           | 44                 | 0                                   | 0                  | 0                |  |
| APR/MAY/JUNE     | 0                | 0                 | 0                | 0                | APR/MAY/JUNE          | 0                  | 0                                   | 0                  | 0                |  |